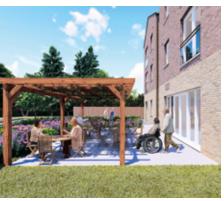

Our modern communal facilities are available for our customers, their family and friends to access, whether that be a catch-up over coffee or a meal within our vibrant restaurant, we want Wooldridge View to be placed within the heart of the community.

- Impressive communal areas
  with full access for you to enjoy with
  others including the main lounge,
  a quiet lounge, and a well-being suite
- On-site salon hairdressing, barber and nail/beauty services to be available for customers and the local community
- On-site parking for you and your visitors